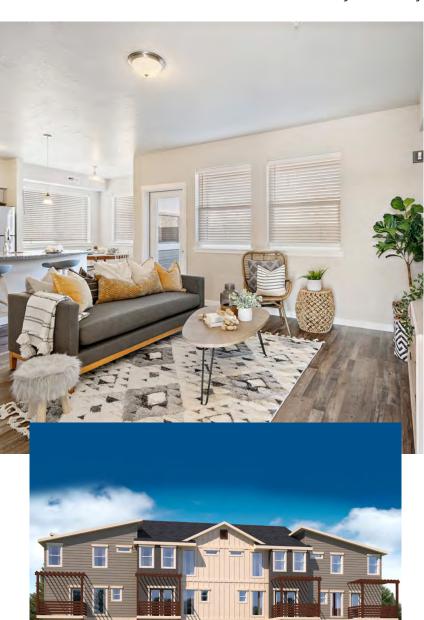

# **BROADVIEW PLACE** in Boise

Enjoy Broadview Place, a multi-family community located in the highly sought-after West Bench neighborhood in Boise, Idaho. The neighborhood features 3-story townhomes with a fenced in dog park and a shaded gazebo. Situated on the corner of Ustick Road and Milwaukee Street, the homes are 5 miles to downtown Boise, and 7 miles to downtown Meridian. Within five minutes, you can enjoy shopping and dining at the Boise Towne Square Mall.

# Featured Plan

**The Targhee** (2,278 Sq Ft, 3-4 BR/2.5-3.5 BA, 3-Story)

### **Features**

**New 3-Story Townhomes in Boise** 2,278+ Square Feet 3-4 Bedrooms | 2.5-3.5 Bathrooms

## **Amenities**

Gazebo Fenced Dog Park