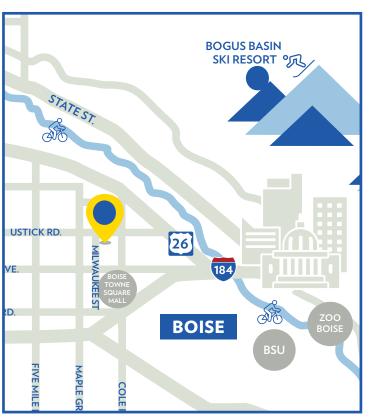

# **BROADVIEW PLACE** in Boise

Enjoy Broadview Place, a multi-family community located in the highly sought-after West Bench neighborhood in Boise, Idaho. The neighborhood features 3-story townhomes with a fenced in dog park and a shaded gazebo. Situated on the corner of Ustick Road and Milwaukee Street, the homes are 5 miles to downtown Boise, and 7 miles to downtown Meridian. Within five minutes, you can enjoy shopping and dining at the Boise Towne Square Mall.

#### Directions to Community:

Take exit 1B from Westbound 184, Right on N Cole Road, Left onto W Northview Street, Right on N Milwaukee.

Closest Sales Center: Charlesworth 6106 S Carlburg Ave, Boise, ID

## Areas of Interest

**Boise Airport:** Less than 15 Minutes

Boise State University: Less than 15 Minutes **Boise Towne Square:** Less than 5 minutes

St. Luke's Hospital (Less than 30 Minutes)

St. Alphonsus Hospital (Approximately 10 Minutes)